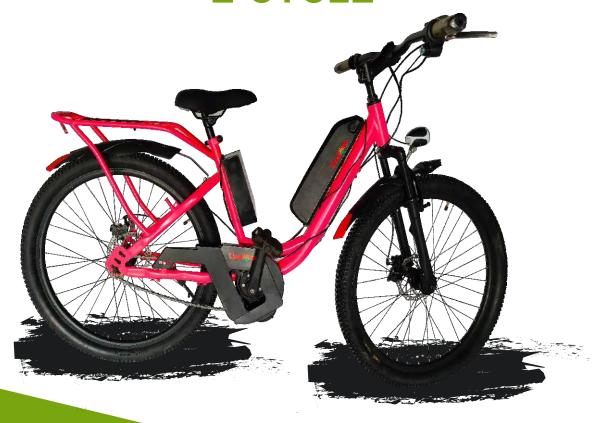

## **Pinki Power**

**E-CYCLE** 

## **SPECIFICATION**

**Tyre** - 27.5 / 26.5 Wheel Double wall Alloy Rim

**Brake -** Front & rear wheel Disc Brake

**Display** - LCD Display

**Speed** - 25 Kmph max speed

Average - with paddle 35km, Throttle 30 km

Battery - Li-on 36V, 8 Ah/ 10 Ah

**Motor** - High Torque 250W mid drive BLDC motor

**Shoker** – High Tensile Rigid Fork

**Frame** – High Tensile Steel Frame

**Speed** – Single

27.5 Wheel Double Wall Alloy Rim

Wider Alloy Handle Bar

Disc Brake

**High Tensile Steel Frame** 

Throttle Simply Twist & go at 25km/hr speed