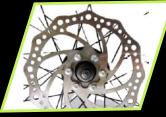

## **SPECIFICATION**

**Tyre** - 27.5 / 26.5 Wheel Double wall Alloy Rim

**Brake -** Front & rear wheel Disc Brake

**Display** - LCD Display

**Speed** - 25 Kmph max speed

Average - with paddle 35km, Throttle 30 km

Battery - Li-on 36V, 8 Ah/ 10 Ah

**Motor** - High Torque 250W mid drive BLDC motor

**Shoker** – High Tensile Rigid Fork

**Frame** – High Tensile Steel Frame

**Speed** – Single

27.5 Wheel Double Wall Alloy Rim