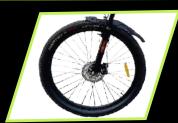

## **SPECIFICATION**

**Tyre** - 27.5 / 26.5 Wheel Double wall Alloy Rim

**Brake -** Front & rear wheel Disc Brake

**Display** - LCD Display

**Speed** - 25 Kmph max speed

Average - with paddle 35km, Throttle 30 km

Battery - Li-on 36V, 8 Ah/ 10 Ah

**Motor** - High Torque 250W mid drive BLDC motor

**Shoker** – High Tensile Rigid Fork

**Frame** – High Tensile Steel Frame

**Speed** – Single

27.5 Wheel Double Wall Alloy Rim

Wider Alloy Handle Bar

Disc Brake

**High Tensile Steel Frame** 

Throttle Simply Twist & go at 25km/hr speed