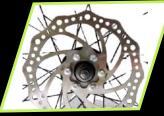

## **SPECIFICATION**

**Tyre** - 27.5 / 26.5 Wheel Double wall Alloy Rim

**Brake -** Front & rear wheel Disc Brake

**Display** - LCD Display

**Speed** - 25 Kmph max speed

Average - with paddle 35km, Throttle 30 km

Battery - Li-on 36V, 8 Ah/ 10 Ah

**Motor** - High Torque 250W mid drive BLDC motor

**Shoker** – High Tensile Rigid Fork

**Frame** – High Tensile Steel Frame

**Speed** – Single

27.5 Wheel Double Wall Alloy Rim