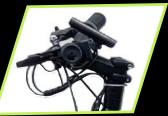

#### **LED & LCD DISPLAY**

Experience the handle mounted LED Display, which allows you to control all functions of your e-cycle, switching the battery on-off, toggling between 4 modes or battery indicator, the lp65 rated display makes controlling the e-cycle easire in all weathers.