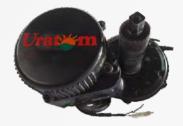

#### **BLDC MOTOR**

Patented MID Drive Technlogy high torque, 250W BLDC motor, Batter Balance due to MID Drive BLDC increased efficiency to generate more torque, increased reliability, longer life.

Battery - Li-on 36V, 8 Ah/ 10 Ah

**Motor** - High Torque 250W mid drive BLDC motor

**Shoker** – High Tensile Rigid Fork

**Frame** – High Tensile Steel Frame

**Speed** – Single

27.5 Wheel Double Wall Alloy Rim

**Motor** - High Torque 250W mid drive BLDC motor

**Shoker** – High Tensile Rigid Fork

**Frame** – High Tensile Steel Frame

**Speed** – Single

27.5 Wheel Double Wall Alloy Rim

Wider Alloy Handle Bar

Disc Brake

Battery - Li-on 36V, 8 Ah/ 10 Ah

**Motor** - High Torque 250W mid drive BLDC motor

**Shoker** – High Tensile Rigid Fork

**Frame** – High Tensile Steel Frame

**Speed -** Single

**Wall Alloy Rim** 

Wider Alloy Handle Bar