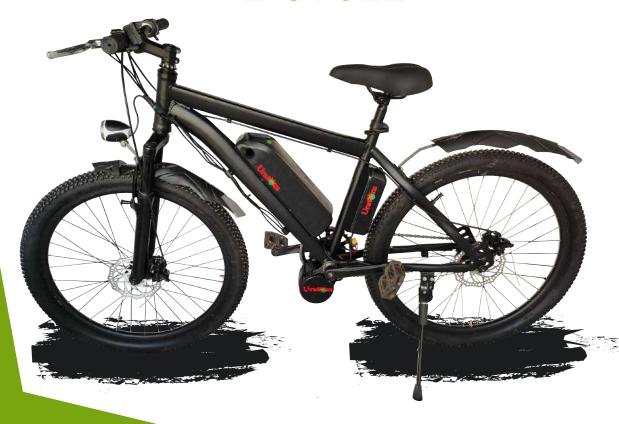

## BLACKHAWK E-CYCLE

## **SPECIFICATION**

**Tyre** - 27.5 / 26.5 Wheel Double wall Alloy Rim

**Brake -** Front & rear wheel Disc Brake

**Display** - LCD Display

**Speed** - 25 Kmph max speed

Average - with paddle 35km, Throttle 30 km

Battery - Li-on 36V, 8 Ah/ 10 Ah

**Motor** - High Torque 250W mid drive BLDC motor

**Shoker** – High Tensile Rigid Fork

**Frame** – High Tensile Steel Frame

**Speed** – Single

27.5 Wheel Double Wall Alloy Rim

Wider Alloy Handle Bar

Disc Brake

**High Tensile Steel Frame** 

Throttle Simply Twist & go at 25km/hr speed