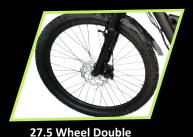

## **SPECIFICATION**

**Tyre** - 27.5 / 26.5 Wheel Double wall Alloy Rim

**Brake -** Front & rear wheel Disc Brake

**Display** - LCD Display

**Speed** - 25 Kmph max speed

Average - with paddle 35km, Throttle 30 km

Battery - Li-on 36V, 8 Ah/ 10 Ah

**Motor** - High Torque 250W mid drive BLDC motor

**Shoker** – High Tensile Rigid Fork

**Frame** – High Tensile Steel Frame

**Speed** – Single

27.5 Wheel Double Wall Alloy Rim