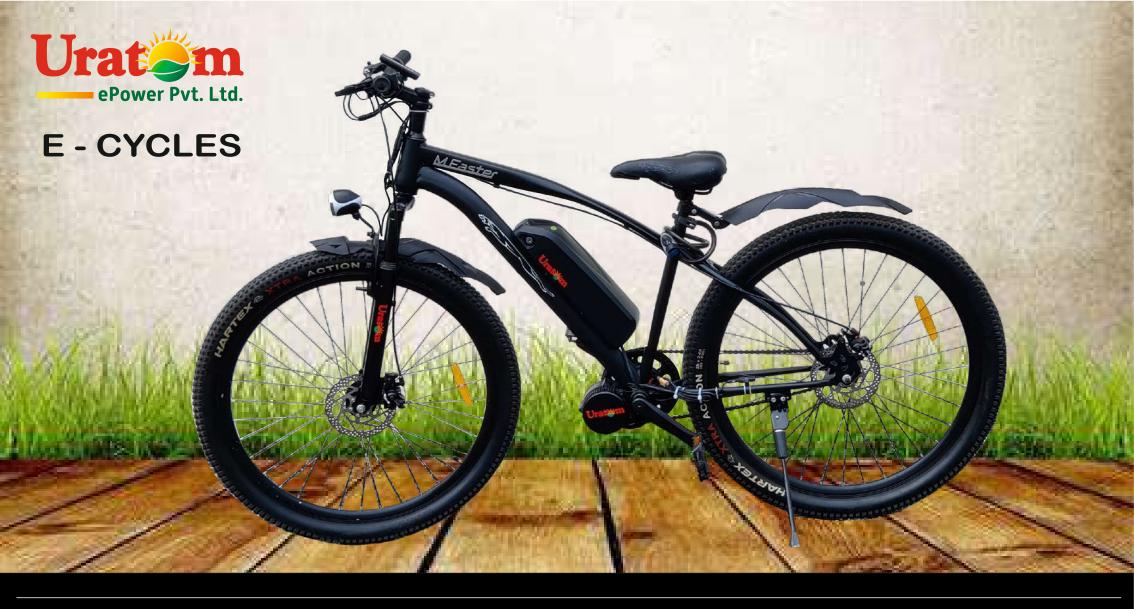

## **SPECIFICATION**

**Tyre** - 27.5 / 26.5 Wheel Double wall Alloy Rim

**Brake -** Front & rear wheel Disc Brake

**Display** - LCD Display

**Speed** - 25 Kmph max speed

Average - with paddle 35km, Throttle 30 km

Battery - Li-on 36V, 8 Ah/ 10 Ah

**Motor** - High Torque 250W mid drive BLDC motor

**Shoker** – High Tensile Rigid Fork

**Frame** – High Tensile Steel Frame

**Speed** – Single

27.5 Wheel Double Wall Alloy Rim

Wider Alloy Handle Bar

Disc Brake

**High Tensile Steel Frame** 

Throttle Simply Twist & go at 25km/hr speed