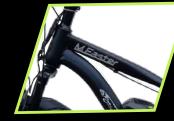

Battery - Li-on 36V, 8 Ah/ 10 Ah

**Motor** - High Torque 250W mid drive BLDC motor

**Shoker** – High Tensile Rigid Fork

**Frame** – High Tensile Steel Frame

**Speed** – Single

27.5 Wheel Double Wall Alloy Rim

Wider Alloy Handle Bar

Disc Brake

**High Tensile Steel Frame** 

Throttle Simply Twist & go at 25km/hr speed