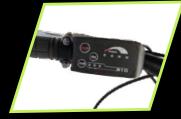

#### **LED & LCD DISPLAY**

Experience the handle mounted LED Display, which allows you to control all functions of your e-cycle, switching the battery on-off, toggling between 4 modes or battery indicator, the lp65 rated display makes controlling the e-cycle easire in all weathers.