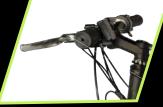

#### **LED & LCD DISPLAY**

Experience the handle mounted LED Display, which allows you to control all functions of your e-cycle, switching the battery on-off, toggling between 4 modes or battery indicator, the lp65 rated display makes controlling the e-cycle easire in all weathers.

Wider Alloy Handle Bar

Disc Brake

**High Tensile Steel Frame** 

Throttle Simply Twist & go at 25km/hr speed