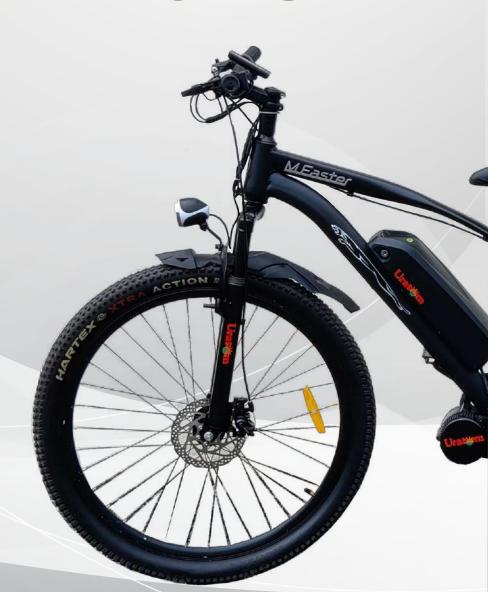

## **SPECIFICATION**

**Tyre** - 27.5 / 26.5 Wheel Double wall Alloy Rim

**Brake -** Front & rear wheel Disc Brake

**Display** - LCD Display

**Speed** - 25 Kmph max speed

Average - with paddle 35km, Throttle 30 km

Battery - Li-on 36V, 8 Ah/ 10 Ah

**Motor** - High Torque 250W mid drive BLDC motor

**Shoker** – High Tensile Rigid Fork

**Frame** – High Tensile Steel Frame

**Speed** – Single

27.5 Wheel Double Wall Alloy Rim

Wider Alloy Handle Bar

Disc Brake

**High Tensile Steel Frame** 

Throttle Simply Twist & go at 25km/hr speed