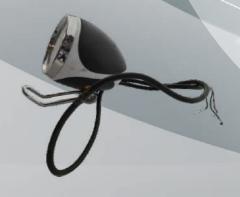

### **HeadLAMP**

Fit your e-cycle with a LED headlamp with projector and never go dark again. high intensity lumination LEDheadlamp, riding early mornings or late nights gets easie.