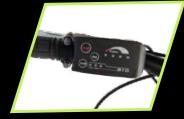

#### **LED & LCD DISPLAY**

Experience the handle mounted LED Display, which allows you to control all functions of your e-cycle, switching the battery on-off, toggling between 4 modes or battery indicator, the lp65 rated display makes controlling the e-cycle easire in all weathers.