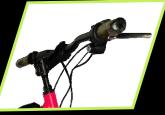

#### **LED & LCD DISPLAY**

Experience the handle mounted LED Display, which allows you to control all functions of your e-cycle, switching the battery on-off, toggling between 4 modes or battery indicator, the lp65 rated display makes controlling the e-cycle easire in all weathers.