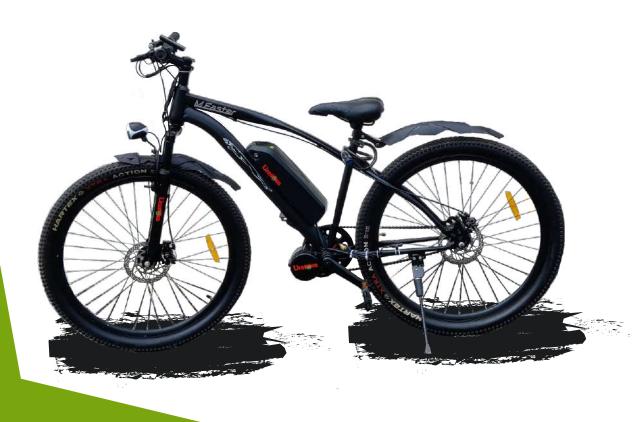

## BLACKHAWK E-CYCLE

## **SPECIFICATION**

**Tyre** - 27.5 / 26.5 Wheel Double wall Alloy Rim

**Brake -** Front & rear wheel Disc Brake

**Display** - LCD Display

**Speed** - 25 Kmph max speed

Average - with paddle 35km, Throttle 30 km

Battery - Li-on 36V, 8 Ah/ 10 Ah

**Motor** - High Torque 250W mid drive BLDC motor

**Shoker** – High Tensile Rigid Fork

**Frame** – High Tensile Steel Frame

**Speed** – Single

27.5 Wheel Double Wall Alloy Rim

Wider Alloy Handle Bar

Disc Brake

**High Tensile Steel Frame** 

Throttle Simply Twist & go at 25km/hr speed