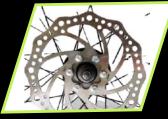

## **SPECIFICATION**

**Tyre** - 27.5 / 26.5 Wheel Double wall Alloy Rim

**Brake -** Front & rear wheel Disc Brake

**Display** - LCD Display

**Speed** - 25 Kmph max speed

Average - with paddle 35km, Throttle 30 km

Wider Alloy Handle Bar

Disc Brake

**High Tensile Steel Frame** 

Throttle Simply Twist & go at 25km/hr speed