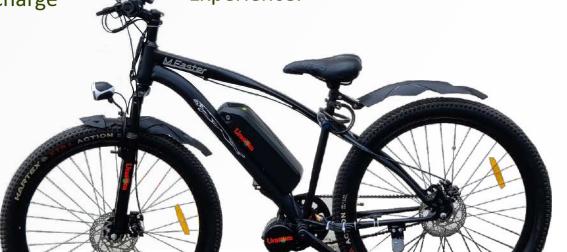

## BLACKHAWK E-CYCLE

## **SPECIFICATION**

**Tyre** - 27.5 / 26.5 Wheel Double wall Alloy Rim

**Brake -** Front & rear wheel Disc Brake

**Display** - LCD Display

**Speed** - 25 Kmph max speed

Average - with paddle 35km, Throttle 30 km

Battery - Li-on 36V, 8 Ah/ 10 Ah

**Motor** - High Torque 250W mid drive BLDC motor

**Shoker** – High Tensile Rigid Fork

**Frame** – High Tensile Steel Frame

**Speed** – Single

27.5 Wheel Double Wall Alloy Rim

Wider Alloy Handle Bar

Disc Brake

**High Tensile Steel Frame** 

Throttle Simply Twist & go at 25km/hr speed